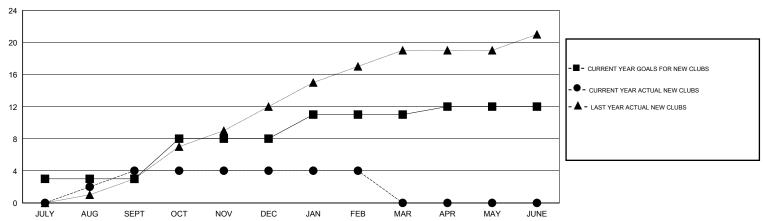

#### GOALS AND ACTUAL NEW CLUBS CUMULATIVE

OCT/NOV/DEC

JAN/FEB/MAR

APR/MAY/JUNE