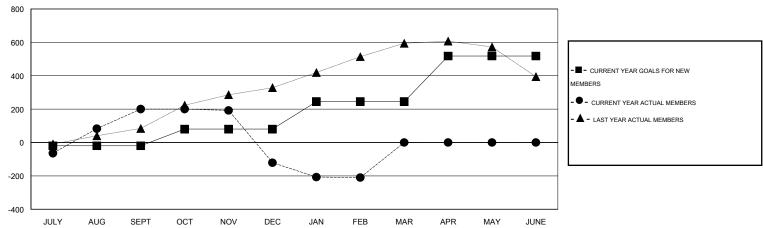

## GOALS AND ACTUAL MEMBERS CUMULATIVE

| DROPPED CLUBS: 14        |                 | 60 CLUBS OF 95 ADDED 1 OR MORE<br>NEW MEMBERS | GENDER DISTRIBUTION  MALE 1,671 (79.16%  FEMALE 440 (20.84%) |  |
|--------------------------|-----------------|-----------------------------------------------|--------------------------------------------------------------|--|
| DROPPED MEMBERS          |                 |                                               |                                                              |  |
| DECEASED  CLUB CANCELLED | 3<br>262<br>345 | CLICK HERE FOR HEALTH ASSESSMENT DATA         | FAMILY UNIT MEMBERS HEAD OF HOUSEHOLD                        |  |
| TOTAL TOTAL              | 610             |                                               | NON-HEAD OF HOUSEHOLD                                        |  |